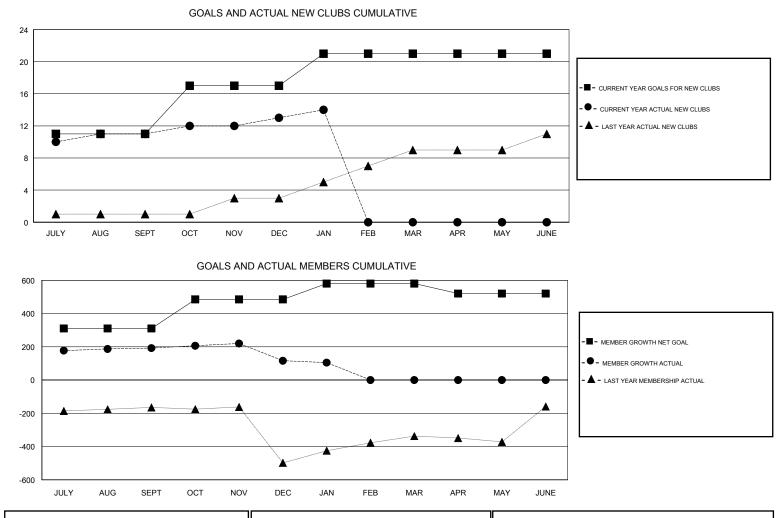

## SWADESH RANJAN SAHA GMT:

| GMT: SWADESH RANJAN SAHA |               |           | LOCATION INDIA |                       |                           | GMT CA                  |                                                    |  |
|--------------------------|---------------|-----------|----------------|-----------------------|---------------------------|-------------------------|----------------------------------------------------|--|
| -                        | Club          | s         |                | Members               |                           |                         |                                                    |  |
|                          | RESULTS FOR   | 2017-2018 |                | RESULTS FOR 2017-2018 |                           |                         |                                                    |  |
| QUARTER                  | NEW CLUB GOAL | NEW CLUBS | DROPPED CLUBS  | QUARTER               | MEMBER GROWTH NET<br>GOAL | MEMBER GROWTH<br>ACTUAL | DROPPED<br>MEMBERS ACTUAL<br>(including transfers) |  |
| JULY/AUG/SEPT            | 11            | 11        | 0              | JULY/AUG/SEPT         | 310                       | 329                     | 124                                                |  |
| OCT/NOV/DEC              | 6             | 2         | 4              | OCT/NOV/DEC           | 175                       | 93                      | 166                                                |  |
| JAN/FEB/MAR              | 4             | 1         | 1              | JAN/FEB/MAR           | 95                        | 59                      | 58                                                 |  |
| APR/MAY/JUNE             | 0             | 0         | 0              | APR/MAY/JUNE          | -60                       | 0                       | 0                                                  |  |